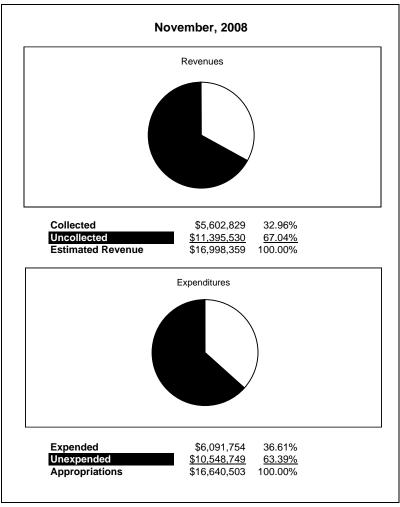

|                                                          |         | Food Service  |               |              |                |              |                     |                     |  |  |  |
|----------------------------------------------------------|---------|---------------|---------------|--------------|----------------|--------------|---------------------|---------------------|--|--|--|
| The School District of Sarasota County, FL               |         |               |               |              |                |              |                     |                     |  |  |  |
| Revenue & Expenditures - Budget And Actual               | Account | Budgeted      | Amounts       | Actual       | Percentage of  | Prior YTD    | Differnece          | %                   |  |  |  |
| November 30, 2009                                        | Number  | Original      | Current       | Amounts      | Current Budget | Actual       | Increase/(Decrease) | Increase/(Decrease) |  |  |  |
| REVENUES                                                 |         |               |               |              |                |              |                     |                     |  |  |  |
| Federal Direct                                           | 3100    |               |               |              |                |              |                     |                     |  |  |  |
| Federal Through State                                    | 3200    | 8,581,160.00  | 8,581,160.00  | 2,652,620.43 | 30.91%         | 2,402,845.87 | 249,774.56          | 10.39%              |  |  |  |
| State Sources                                            | 3300    | 158,361.00    | 158,361.00    | 50,324.00    | 31.78%         | 62,020.80    | (11,696.80)         | -18.86%             |  |  |  |
| Local Sources                                            | 3400    | 7,622,257.00  | 7,622,257.00  | 2,664,629.36 | 34.96%         | 3,137,962.61 | (473,333.25)        | -15.08%             |  |  |  |
| Total Revenues                                           |         | 16,361,778.00 | 16,361,778.00 | 5,367,573.79 | 32.81%         | 5,602,829.28 | (235,255.49)        | -4.20%              |  |  |  |
| EXPENDITURES                                             |         |               |               |              |                |              |                     |                     |  |  |  |
| Current:                                                 |         |               |               |              |                |              |                     |                     |  |  |  |
| Instruction                                              | 5000    |               |               |              |                |              |                     |                     |  |  |  |
| Pupil Personnel Services                                 | 6100    |               |               |              |                |              |                     |                     |  |  |  |
| Instructional Media Services                             | 6200    |               |               |              |                |              |                     |                     |  |  |  |
| Instruction and Curriculum Development Services          | 6300    |               |               |              |                |              |                     |                     |  |  |  |
| Instructional Staff Training Services                    | 6400    |               |               |              |                |              |                     |                     |  |  |  |
| Instruction Related Technolgy                            | 6500    |               |               |              |                |              |                     |                     |  |  |  |
| Board                                                    | 7100    |               |               |              |                |              |                     |                     |  |  |  |
| General Administration                                   | 7200    |               |               |              |                |              |                     |                     |  |  |  |
| School Administration                                    | 7300    |               |               |              |                |              |                     |                     |  |  |  |
| Facilities Acquisition and Construction                  | 7410    |               |               |              |                |              |                     |                     |  |  |  |
| Fiscal Services                                          | 7500    |               |               |              |                |              |                     |                     |  |  |  |
| Food Services                                            | 7600    | 16,138,262.00 | 16,138,262.00 | 4,726,971.72 | 29.29%         | 6,091,753.97 | (1,364,782.25)      | -22.40%             |  |  |  |
| Central Services                                         | 7700    |               |               |              |                |              |                     |                     |  |  |  |
| Pupil Transportation Services                            | 7800    |               |               |              |                |              |                     |                     |  |  |  |
| Operation of Plant                                       | 7900    |               |               |              |                |              |                     |                     |  |  |  |
| Maintenance of Plant                                     | 8100    |               |               |              |                |              |                     |                     |  |  |  |
| Administrative Tech Services                             | 8200    |               |               |              |                |              |                     |                     |  |  |  |
| Community Services                                       | 9100    |               |               |              |                |              |                     |                     |  |  |  |
| Debt Service                                             | 9200    |               |               |              |                |              |                     |                     |  |  |  |
| Total Expenditures                                       |         | 16,138,262.00 | 16,138,262.00 | 4,726,971.72 | 29.29%         | 6,091,753.97 | (1,364,782.25)      | -22.40%             |  |  |  |
| Excess (Deficiency) of Revenues Over (Under) Expenditure | s       | 223,516.00    | 223,516.00    | 640,602.07   | 286.60%        | (488,924.69) | 1,129,526.76        | -231.02%            |  |  |  |
| OTHER FINANCING SOURCES (USES)                           |         |               |               |              |                |              |                     |                     |  |  |  |
| Long-term Debt Proceeds & Sales of Capital Assets        | 3700    |               |               |              |                |              | 0.00                |                     |  |  |  |
| Transfers In                                             | 3600    |               |               |              |                |              | 0.00                |                     |  |  |  |
| Transfers Out                                            | 9700    |               |               |              |                |              | 0.00                |                     |  |  |  |
| Total Other Financing Sources (Uses)                     |         | 0.00          | 0.00          | 0.00         |                | 0.00         | 0.00                |                     |  |  |  |
| Net Change in Fund Balances                              | 1       | 223,516.00    | 223,516.00    | 640,602.07   |                | (488,924.69) | 1,129,526.76        | -231.02%            |  |  |  |
| Fund Balances, Prior Year                                | 2800    | 851,488.00    | 851,488.00    | 851,488.96   |                | 727,749,21   | 123,739.75          | 17.00%              |  |  |  |
| Adjustment to Fund Balances                              | 2891    | ,             | 222,122700    | ,,           |                | ,            | ,. 57110            | 2710070             |  |  |  |
| Fund Balances, Current Year                              | 2700    | 1.075.004.00  | 1.075.004.00  | 1.492.091.03 |                | 238.824.52   | 1,253,266,51        | 524.76%             |  |  |  |