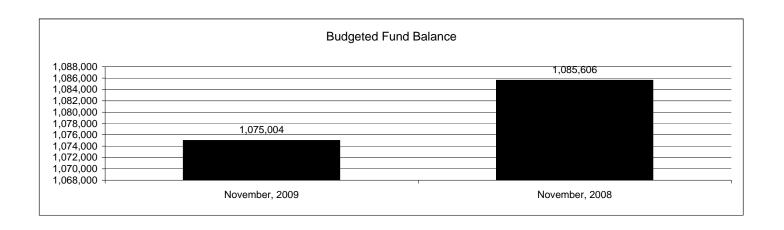

|                                                          |         | Food Service  |               |              |                |              |                     |                     |  |  |  |
|----------------------------------------------------------|---------|---------------|---------------|--------------|----------------|--------------|---------------------|---------------------|--|--|--|
| The School District of Sarasota County, FL               |         |               |               |              |                |              |                     |                     |  |  |  |
| Revenue & Expenditures - Budget And Actual               | Account | Budgeted      | Amounts       | Actual       | Percentage of  | Prior YTD    | Differnece          | %                   |  |  |  |
| November 30, 2009                                        | Number  | Original      | Current       | Amounts      | Current Budget | Actual       | Increase/(Decrease) | Increase/(Decrease) |  |  |  |
| REVENUES                                                 |         |               |               |              |                |              |                     |                     |  |  |  |
| Federal Direct                                           | 3100    |               |               |              |                |              |                     |                     |  |  |  |
| Federal Through State                                    | 3200    | 8,581,160.00  | 8,581,160.00  | 2,652,620.43 | 30.91%         | 2,402,845.87 | 249,774.56          | 10.39%              |  |  |  |
| State Sources                                            | 3300    | 158,361.00    | 158,361.00    | 50,324.00    | 31.78%         | 62,020.80    | (11,696.80)         | -18.86%             |  |  |  |
| Local Sources                                            | 3400    | 7,622,257.00  | 7,622,257.00  | 2,664,629.36 | 34.96%         | 3,137,962.61 | (473,333.25)        | -15.08%             |  |  |  |
| Total Revenues                                           |         | 16,361,778.00 | 16,361,778.00 | 5,367,573.79 | 32.81%         | 5,602,829.28 | (235,255.49)        | -4.20%              |  |  |  |
| EXPENDITURES                                             |         |               |               |              |                |              |                     |                     |  |  |  |
| Current:                                                 |         |               |               |              |                |              |                     |                     |  |  |  |
| Instruction                                              | 5000    |               |               |              |                |              |                     |                     |  |  |  |
| Pupil Personnel Services                                 | 6100    |               |               |              |                |              |                     |                     |  |  |  |
| Instructional Media Services                             | 6200    |               |               |              |                |              |                     |                     |  |  |  |
| Instruction and Curriculum Development Services          | 6300    |               |               |              |                |              |                     |                     |  |  |  |
| Instructional Staff Training Services                    | 6400    |               |               |              |                |              |                     |                     |  |  |  |
| Instruction Related Technolgy                            | 6500    |               |               |              |                |              |                     |                     |  |  |  |
| Board                                                    | 7100    |               |               |              |                |              |                     |                     |  |  |  |
| General Administration                                   | 7200    |               |               |              |                |              |                     |                     |  |  |  |
| School Administration                                    | 7300    |               |               |              |                |              |                     |                     |  |  |  |
| Facilities Acquisition and Construction                  | 7410    |               |               |              |                |              |                     |                     |  |  |  |
| Fiscal Services                                          | 7500    |               |               |              |                |              |                     |                     |  |  |  |
| Food Services                                            | 7600    | 16,138,262.00 | 16,138,262.00 | 4,726,971.72 | 29.29%         | 6,091,753.97 | (1,364,782.25)      | -22.40%             |  |  |  |
| Central Services                                         | 7700    |               |               |              |                |              |                     |                     |  |  |  |
| Pupil Transportation Services                            | 7800    |               |               |              |                |              |                     |                     |  |  |  |
| Operation of Plant                                       | 7900    |               |               |              |                |              |                     |                     |  |  |  |
| Maintenance of Plant                                     | 8100    |               |               |              |                |              |                     |                     |  |  |  |
| Administrative Tech Services                             | 8200    |               |               |              |                |              |                     |                     |  |  |  |
| Community Services                                       | 9100    |               |               |              |                |              |                     |                     |  |  |  |
| Debt Service                                             | 9200    |               |               |              |                |              |                     |                     |  |  |  |
| Total Expenditures                                       |         | 16,138,262.00 | 16,138,262.00 | 4,726,971.72 | 29.29%         | 6,091,753.97 | (1,364,782.25)      | -22.40%             |  |  |  |
| Excess (Deficiency) of Revenues Over (Under) Expenditure | s       | 223,516.00    | 223,516.00    | 640,602.07   | 286.60%        | (488,924.69) | 1,129,526.76        | -231.02%            |  |  |  |
| OTHER FINANCING SOURCES (USES)                           |         |               |               |              |                |              |                     |                     |  |  |  |
| Long-term Debt Proceeds & Sales of Capital Assets        | 3700    |               |               |              |                |              | 0.00                |                     |  |  |  |
| Transfers In                                             | 3600    |               |               |              |                |              | 0.00                |                     |  |  |  |
| Transfers Out                                            | 9700    |               |               |              |                |              | 0.00                |                     |  |  |  |
| Total Other Financing Sources (Uses)                     |         | 0.00          | 0.00          | 0.00         |                | 0.00         | 0.00                |                     |  |  |  |
| Net Change in Fund Balances                              | 1       | 223,516.00    | 223,516.00    | 640,602.07   |                | (488,924.69) | 1,129,526.76        | -231.02%            |  |  |  |
| Fund Balances, Prior Year                                | 2800    | 851,488.00    | 851,488.00    | 851,488.96   |                | 727,749,21   | 123,739.75          | 17.00%              |  |  |  |
| Adjustment to Fund Balances                              | 2891    | ,             | 222,122700    | ,,           |                | ,            | ,. 57110            | 2710070             |  |  |  |
| Fund Balances, Current Year                              | 2700    | 1.075.004.00  | 1.075.004.00  | 1.492.091.03 |                | 238.824.52   | 1,253,266,51        | 524.76%             |  |  |  |