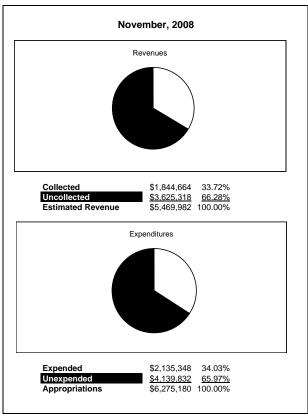

|                                                           |         | Internal Service Fund |                |               |                |               |                     |                     |
|-----------------------------------------------------------|---------|-----------------------|----------------|---------------|----------------|---------------|---------------------|---------------------|
| The School District of Sarasota County, FL                |         |                       |                |               |                |               |                     |                     |
| Revenue & Expenditures - Budget And Actual                | Account | Budgeted              | Amounts        | Actual        | Percentage of  | Prior YTD     | Differnece          | %                   |
| November 30, 2009                                         | Number  | Original              | Current        | Amounts       | Current Budget | Actual        | Increase/(Decrease) | Increase/(Decrease) |
| REVENUES                                                  |         |                       |                |               |                |               |                     |                     |
| Federal Direct                                            | 3100    |                       |                |               |                |               |                     |                     |
| Federal Through State                                     | 3200    |                       |                |               |                |               |                     |                     |
| State Sources                                             | 3300    |                       |                |               |                |               |                     |                     |
| Local Sources                                             | 3400    | 5,057,500.00          | 5,057,500.00   | 2,035,425.81  | 40.25%         | 1,844,663.84  | 190,761.97          | 10.34%              |
| Total Revenues                                            |         | 5,057,500.00          | 5,057,500.00   | 2,035,425.81  | 40.25%         | 1,844,663.84  | 190,761.97          | 10.34%              |
| EXPENDITURES                                              |         |                       |                |               |                |               |                     |                     |
| Current:                                                  |         |                       |                |               |                |               |                     |                     |
| Instruction                                               | 5000    |                       |                |               |                |               |                     |                     |
| Pupil Personnel Services                                  | 6100    |                       |                |               |                |               |                     |                     |
| Instructional Media Services                              | 6200    |                       |                |               |                |               |                     |                     |
| Instruction and Curriculum Development Services           | 6300    |                       |                |               |                |               |                     |                     |
| Instructional Staff Training Services                     | 6400    |                       |                |               |                |               |                     |                     |
| Instruction Related Technolgy                             | 6500    |                       |                |               |                |               |                     |                     |
| Board                                                     | 7100    |                       |                |               |                |               |                     |                     |
| General Administration                                    | 7200    |                       |                |               |                |               |                     |                     |
| School Administration                                     | 7300    |                       |                |               |                |               |                     |                     |
| Facilities Acquisition and Construction                   | 7410    |                       |                |               |                |               |                     |                     |
| Fiscal Services                                           | 7500    |                       |                |               |                |               |                     |                     |
| Food Services                                             | 7600    |                       |                |               |                |               |                     |                     |
| Central Services                                          | 7700    | 6,327,848.00          | 6,327,848.00   | 1,937,718.59  | 30.62%         | 2,135,348.06  | (197,629.47)        | -9.26%              |
| Pupil Transportation Services                             | 7800    |                       |                |               |                |               |                     |                     |
| Operation of Plant                                        | 7900    |                       |                |               |                |               |                     |                     |
| Maintenance of Plant                                      | 8100    |                       |                |               |                |               |                     |                     |
| Administrative Tech Services                              | 8200    |                       |                |               |                |               |                     |                     |
| Community Services                                        | 9100    |                       |                |               |                |               |                     |                     |
| Debt Service                                              | 9200    |                       |                |               |                |               |                     |                     |
| Total Expenditures                                        |         | 6,327,848.00          | 6,327,848.00   | 1,937,718.59  | 30.62%         | 2,135,348.06  | (197,629.47)        | -9.26%              |
| Excess (Deficiency) of Revenues Over (Under) Expenditures |         | (1,270,348.00)        | (1,270,348.00) | 97,707.22     | -7.69%         | (290,684.22)  | 388,391.44          | -133.61%            |
| OTHER FINANCING SOURCES (USES)                            |         |                       |                |               |                |               |                     |                     |
| Long-term Debt Proceeds & Sales of Capital Assets         | 3700    |                       |                |               |                |               |                     |                     |
| Transfers In                                              | 3600    | 665,181.00            | 665,181.00     | 0.00          |                |               | 0.00                |                     |
| Transfers Out                                             | 9700    |                       |                |               |                |               |                     |                     |
| Total Other Financing Sources (Uses)                      |         | 665,181.00            | 665,181.00     | 0.00          |                | 0.00          | 0.00                |                     |
| Change in Net Assets                                      |         | (605,167.00)          | (605,167.00)   | 97,707.22     |                | (290,684.22)  | 388,391.44          | -133.61%            |
| Net Assets, Prior Year                                    | 2800    | 14,792,031.00         | 14,792,031.00  | 14,792,031.87 |                | 14,104,087.80 | 687,944.07          | 4.88%               |
| Adjustment to Net Assets                                  | 2891    |                       |                |               |                |               | ·                   |                     |
| Net Assets, Current Year                                  | 2700    | 14,186,864.00         | 14,186,864.00  | 14,889,739.09 |                | 13,813,403.58 | 1,076,335.51        | 7.79%               |