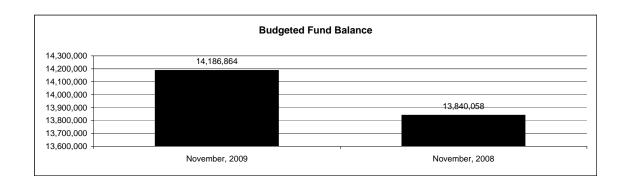

|                                                           |         | Internal Service Fund |                |               |                |               |                     |                     |
|-----------------------------------------------------------|---------|-----------------------|----------------|---------------|----------------|---------------|---------------------|---------------------|
| The School District of Sarasota County, FL                |         |                       |                |               |                |               |                     |                     |
| Revenue & Expenditures - Budget And Actual                | Account | Budgeted              | Amounts        | Actual        | Percentage of  | Prior YTD     | Differnece          | %                   |
| November 30, 2009                                         | Number  | Original              | Current        | Amounts       | Current Budget | Actual        | Increase/(Decrease) | Increase/(Decrease) |
| REVENUES                                                  |         |                       |                |               |                |               |                     |                     |
| Federal Direct                                            | 3100    |                       |                |               |                |               |                     |                     |
| Federal Through State                                     | 3200    |                       |                |               |                |               |                     |                     |
| State Sources                                             | 3300    |                       |                |               |                |               |                     |                     |
| Local Sources                                             | 3400    | 5,057,500.00          | 5,057,500.00   | 2,035,425.81  | 40.25%         | 1,844,663.84  | 190,761.97          | 10.34%              |
| Total Revenues                                            |         | 5,057,500.00          | 5,057,500.00   | 2,035,425.81  | 40.25%         | 1,844,663.84  | 190,761.97          | 10.34%              |
| EXPENDITURES                                              |         |                       |                |               |                |               |                     |                     |
| Current:                                                  |         |                       |                |               |                |               |                     |                     |
| Instruction                                               | 5000    |                       |                |               |                |               |                     |                     |
| Pupil Personnel Services                                  | 6100    |                       |                |               |                |               |                     |                     |
| Instructional Media Services                              | 6200    |                       |                |               |                |               |                     |                     |
| Instruction and Curriculum Development Services           | 6300    |                       |                |               |                |               |                     |                     |
| Instructional Staff Training Services                     | 6400    |                       |                |               |                |               |                     |                     |
| Instruction Related Technolgy                             | 6500    |                       |                |               |                |               |                     |                     |
| Board                                                     | 7100    |                       |                |               |                |               |                     |                     |
| General Administration                                    | 7200    |                       |                |               |                |               |                     |                     |
| School Administration                                     | 7300    |                       |                |               |                |               |                     |                     |
| Facilities Acquisition and Construction                   | 7410    |                       |                |               |                |               |                     |                     |
| Fiscal Services                                           | 7500    |                       |                |               |                |               |                     |                     |
| Food Services                                             | 7600    |                       |                |               |                |               |                     |                     |
| Central Services                                          | 7700    | 6,327,848.00          | 6,327,848.00   | 1,937,718.59  | 30.62%         | 2,135,348.06  | (197,629.47)        | -9.26%              |
| Pupil Transportation Services                             | 7800    |                       |                |               |                |               |                     |                     |
| Operation of Plant                                        | 7900    |                       |                |               |                |               |                     |                     |
| Maintenance of Plant                                      | 8100    |                       |                |               |                |               |                     |                     |
| Administrative Tech Services                              | 8200    |                       |                |               |                |               |                     |                     |
| Community Services                                        | 9100    |                       |                |               |                |               |                     |                     |
| Debt Service                                              | 9200    |                       |                |               |                |               |                     |                     |
| Total Expenditures                                        |         | 6,327,848.00          | 6,327,848.00   | 1,937,718.59  | 30.62%         | 2,135,348.06  | (197,629.47)        | -9.26%              |
| Excess (Deficiency) of Revenues Over (Under) Expenditures |         | (1,270,348.00)        | (1,270,348.00) | 97,707.22     | -7.69%         | (290,684.22)  | 388,391.44          | -133.61%            |
| OTHER FINANCING SOURCES (USES)                            |         |                       |                |               |                |               |                     |                     |
| Long-term Debt Proceeds & Sales of Capital Assets         | 3700    |                       |                |               |                |               |                     |                     |
| Transfers In                                              | 3600    | 665,181.00            | 665,181.00     | 0.00          |                |               | 0.00                |                     |
| Transfers Out                                             | 9700    |                       |                |               |                |               |                     |                     |
| Total Other Financing Sources (Uses)                      |         | 665,181.00            | 665,181.00     | 0.00          |                | 0.00          | 0.00                |                     |
| Change in Net Assets                                      |         | (605,167.00)          | (605,167.00)   | 97,707.22     |                | (290,684.22)  | 388,391.44          | -133.61%            |
| Net Assets, Prior Year                                    | 2800    | 14,792,031.00         | 14,792,031.00  | 14,792,031.87 |                | 14,104,087.80 | 687,944.07          | 4.88%               |
| Adjustment to Net Assets                                  | 2891    |                       |                |               |                |               | ·                   |                     |
| Net Assets, Current Year                                  | 2700    | 14,186,864.00         | 14,186,864.00  | 14,889,739.09 |                | 13,813,403.58 | 1,076,335.51        | 7.79%               |