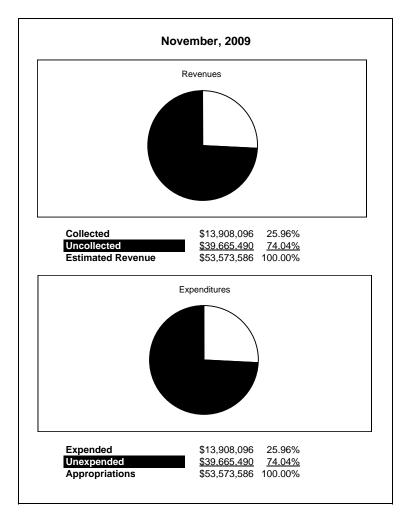

|                                                          |         | Special Revenue |               |               |                       |              |                     |                     |
|----------------------------------------------------------|---------|-----------------|---------------|---------------|-----------------------|--------------|---------------------|---------------------|
| The School District of Sarasota County, FL               |         |                 |               |               |                       |              |                     |                     |
| Revenue & Expenditures - Budget And Actual               | Account | Budgeted        | Amounts       | Actual        | Percentage of         | Prior YTD    | Differnece          | %                   |
| November 30, 2009                                        | Number  | Original        | Current       | Amounts       | <b>Current Budget</b> | Actual       | Increase/(Decrease) | Increase/(Decrease) |
| REVENUES                                                 |         |                 |               |               |                       |              |                     |                     |
| Federal Direct                                           | 3100    | 1,060,952.00    | 1,060,952.00  | 552,353.05    | 52.06%                | 402,605.60   | 149,747.45          | 37.19%              |
| Federal Through State                                    | 3200    | 51,981,782.00   | 51,981,782.00 | 13,167,681.91 | 25.33%                | 5,371,643.87 | 7,796,038.04        | 145.13%             |
| State Sources                                            | 3300    |                 |               |               |                       |              |                     |                     |
| Local Sources                                            | 3400    | 530,852.00      | 530,852.00    | 188,060.66    | 35.43%                | 362,278.12   | (174,217.46)        | -48.09%             |
| Total Revenues                                           |         | 53,573,586.00   | 53,573,586.00 | 13,908,095.62 | 25.96%                | 6,136,527.59 | 7,771,568.03        | 126.64%             |
| EXPENDITURES                                             |         |                 |               |               |                       |              |                     |                     |
| Current:                                                 |         |                 |               |               |                       |              |                     |                     |
| Instruction                                              | 5000    | 38,074,187.00   | 38,074,187.00 | 8,791,691.83  | 23.09%                | 3,454,328.42 | 5,337,363.41        | 154.51%             |
| Pupil Personnel Services                                 | 6100    | 4,418,559.00    | 4,418,559.00  | 2,000,120.81  | 45.27%                | 964,441.55   | 1,035,679.26        | 107.39%             |
| Instructional Media Services                             | 6200    | 622,442.00      | 622,442.00    | 169,269.18    | 27.19%                | 21,439.67    | 147,829.51          | 689.51%             |
| Instruction and Curriculum Development Services          | 6300    | 1,657,517.00    | 1,657,517.00  | 660,474.33    | 39.85%                | 457,539.08   | 202,935.25          | 44.35%              |
| Instructional Staff Training Services                    | 6400    | 5,852,494.00    | 5,852,494.00  | 1,292,438.99  | 22.08%                | 734,941.37   | 557,497.62          | 75.86%              |
| Instruction Related Technolgy                            | 6500    |                 |               |               |                       |              | 0.00                |                     |
| Board                                                    | 7100    |                 |               |               |                       |              | 0.00                |                     |
| General Administration                                   | 7200    | 1,072,095.00    | 1,072,095.00  | 446,059.54    | 41.61%                | 260,365.62   | 185,693.92          | 71.32%              |
| School Administration                                    | 7300    |                 |               |               |                       |              | 0.00                |                     |
| Facilities Acquisition and Construction                  | 7410    | 25,000.00       | 25,000.00     | 4,053.28      | 16.21%                | 59,299.10    | (55,245.82)         | -93.16%             |
| Fiscal Services                                          | 7500    | 70,000.00       | 70,000.00     |               |                       |              | 0.00                |                     |
| Food Services                                            | 7600    | 38,850.00       | 38,850.00     | 37,700.00     | 97.04%                |              |                     |                     |
| Central Services                                         | 7700    | 7,650.00        | 7,650.00      | 28,840.14     | 377.00%               |              | 28,840.14           | #DIV/0!             |
| Pupil Transportation Services                            | 7800    | 717,034.00      | 717,034.00    | 44,317.86     | 6.18%                 | 72,442.78    | (28,124.92)         | 100.00%             |
| Operation of Plant                                       | 7900    | 557,931.00      | 557,931.00    | 154,773.29    | 27.74%                |              | 154,773.29          |                     |
| Maintenance of Plant                                     | 8100    | 89,350.00       | 89,350.00     | (7,900.00)    | -8.84%                |              | (7,900.00)          |                     |
| Administrative Tech Services                             | 8200    |                 |               |               |                       |              |                     |                     |
| Community Services                                       | 9100    | 370,477.00      | 370,477.00    | 286,256.37    | 77.27%                | 111,730.00   | 174,526.37          | 156.20%             |
| Debt Service                                             | 9200    |                 |               |               |                       |              |                     |                     |
| Total Expenditures                                       |         | 53,573,586.00   | 53,573,586.00 | 13,908,095.62 | 25.96%                | 6,136,527.59 | 7,733,868.03        | 126.03%             |
| Excess (Deficiency) of Revenues Over (Under) Expenditure | s       | 0.00            | 0.00          | 0.00          |                       | 0.00         | 37,700.00           |                     |
| OTHER FINANCING SOURCES (USES)                           |         |                 |               |               |                       |              |                     |                     |
| Long-term Debt Proceeds & Sales of Capital Assets        | 3700    |                 |               |               |                       |              |                     |                     |
| Transfers In                                             | 3600    |                 |               |               |                       |              |                     |                     |
| Transfers Out                                            | 9700    |                 |               |               |                       |              |                     |                     |
| <b>Total Other Financing Sources (Uses)</b>              |         | 0.00            | 0.00          | 0.00          |                       | 0.00         | 0.00                |                     |
| Net Change in Fund Balances                              |         | 0.00            | 0.00          | 0.00          |                       | 0.00         | 0.00                |                     |
| Fund Balances, Prior Year                                | 2800    | 0.00            | 0.00          | 0.00          |                       | 0.00         | 0.00                |                     |
| Adjustment to Fund Balances                              | 2891    |                 |               |               |                       |              |                     |                     |
| Fund Balances, Current Year                              | 2700    | 0.00            | 0.00          | 0.00          |                       | 0.00         | 0.00                |                     |