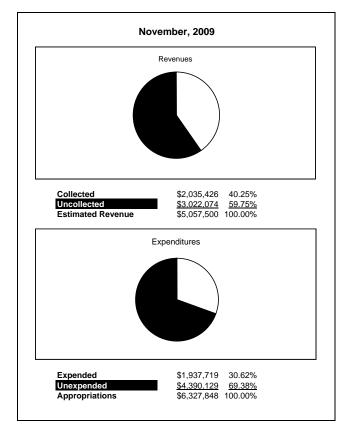

|                                                           |         | Internal Service Fund |                |               |                |               |                     |                     |
|-----------------------------------------------------------|---------|-----------------------|----------------|---------------|----------------|---------------|---------------------|---------------------|
| The School District of Sarasota County, FL                |         |                       |                |               |                |               |                     |                     |
| Revenue & Expenditures - Budget And Actual                | Account | Budgeted              | Amounts        | Actual        | Percentage of  | Prior YTD     | Differnece          | %                   |
| November 30, 2009                                         | Number  | Original              | Current        | Amounts       | Current Budget | Actual        | Increase/(Decrease) | Increase/(Decrease) |
| REVENUES                                                  |         |                       |                |               |                |               |                     |                     |
| Federal Direct                                            | 3100    |                       |                |               |                |               |                     |                     |
| Federal Through State                                     | 3200    |                       |                |               |                |               |                     |                     |
| State Sources                                             | 3300    |                       |                |               |                |               |                     |                     |
| Local Sources                                             | 3400    | 5,057,500.00          | 5,057,500.00   | 2,035,425.81  | 40.25%         | 1,844,663.84  | 190,761.97          | 10.34%              |
| Total Revenues                                            |         | 5,057,500.00          | 5,057,500.00   | 2,035,425.81  | 40.25%         | 1,844,663.84  | 190,761.97          | 10.34%              |
| EXPENDITURES                                              |         |                       |                |               |                |               |                     |                     |
| Current:                                                  |         |                       |                |               |                |               |                     |                     |
| Instruction                                               | 5000    |                       |                |               |                |               |                     |                     |
| Pupil Personnel Services                                  | 6100    |                       |                |               |                |               |                     |                     |
| Instructional Media Services                              | 6200    |                       |                |               |                |               |                     |                     |
| Instruction and Curriculum Development Services           | 6300    |                       |                |               |                |               |                     |                     |
| Instructional Staff Training Services                     | 6400    |                       |                |               |                |               |                     |                     |
| Instruction Related Technolgy                             | 6500    |                       |                |               |                |               |                     |                     |
| Board                                                     | 7100    |                       |                |               |                |               |                     |                     |
| General Administration                                    | 7200    |                       |                |               |                |               |                     |                     |
| School Administration                                     | 7300    |                       |                |               |                |               |                     |                     |
| Facilities Acquisition and Construction                   | 7410    |                       |                |               |                |               |                     |                     |
| Fiscal Services                                           | 7500    |                       |                |               |                |               |                     |                     |
| Food Services                                             | 7600    |                       |                |               |                |               |                     |                     |
| Central Services                                          | 7700    | 6,327,848.00          | 6,327,848.00   | 1,937,718.59  | 30.62%         | 2,135,348.06  | (197,629.47)        | -9.26%              |
| Pupil Transportation Services                             | 7800    |                       |                |               |                |               |                     |                     |
| Operation of Plant                                        | 7900    |                       |                |               |                |               |                     |                     |
| Maintenance of Plant                                      | 8100    |                       |                |               |                |               |                     |                     |
| Administrative Tech Services                              | 8200    |                       |                |               |                |               |                     |                     |
| Community Services                                        | 9100    |                       |                |               |                |               |                     |                     |
| Debt Service                                              | 9200    |                       |                |               |                |               |                     |                     |
| Total Expenditures                                        |         | 6,327,848.00          | 6,327,848.00   | 1,937,718.59  | 30.62%         | 2,135,348.06  | (197,629.47)        | -9.26%              |
| Excess (Deficiency) of Revenues Over (Under) Expenditures |         | (1,270,348.00)        | (1,270,348.00) | 97,707.22     | -7.69%         | (290,684.22)  | 388,391.44          | -133.61%            |
| OTHER FINANCING SOURCES (USES)                            |         |                       |                |               |                |               |                     |                     |
| Long-term Debt Proceeds & Sales of Capital Assets         | 3700    |                       |                |               |                |               |                     |                     |
| Transfers In                                              | 3600    | 665,181.00            | 665,181.00     | 0.00          |                |               | 0.00                |                     |
| Transfers Out                                             | 9700    |                       |                |               |                |               |                     |                     |
| Total Other Financing Sources (Uses)                      |         | 665,181.00            | 665,181.00     | 0.00          |                | 0.00          | 0.00                |                     |
| Change in Net Assets                                      |         | (605,167.00)          | (605,167.00)   | 97,707.22     |                | (290,684.22)  | 388,391.44          | -133.61%            |
| Net Assets, Prior Year                                    | 2800    | 14,792,031.00         | 14,792,031.00  | 14,792,031.87 |                | 14,104,087.80 | 687,944.07          | 4.88%               |
| Adjustment to Net Assets                                  | 2891    |                       |                |               |                |               | ·                   |                     |
| Net Assets, Current Year                                  | 2700    | 14,186,864.00         | 14,186,864.00  | 14,889,739.09 |                | 13,813,403.58 | 1,076,335.51        | 7.79%               |