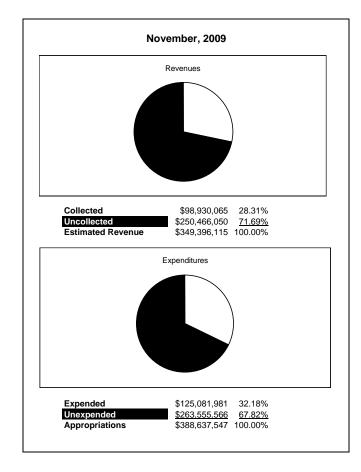

|                                                           |         | General Fund    |                 |                 |                |                 |                     |                     |
|-----------------------------------------------------------|---------|-----------------|-----------------|-----------------|----------------|-----------------|---------------------|---------------------|
| The School District of Sarasota County, FL                |         |                 |                 |                 |                |                 |                     |                     |
| Revenue & Expenditures - Budget And Actual                | Account |                 | Amounts         | Actual          | Percentage of  | Prior YTD       | Differnece          | %                   |
| November 30, 2009                                         | Number  | Original        | Current         | Amounts         | Current Budget | Actual          | Increase/(Decrease) | Increase/(Decrease) |
| REVENUES                                                  |         |                 |                 |                 |                |                 |                     |                     |
| Federal Direct                                            | 3100    | 328,167.00      | 328,167.00      | 92,956.58       | 28.33%         | 93,159.00       | (202.42)            | -0.22%              |
| Federal Through State                                     | 3200    | 1,243,026.00    | 1,243,026.00    | 602,108.09      | 48.44%         | 354,177.70      | 247,930.39          | 70.00%              |
| State Sources                                             | 3300    | 65,843,648.00   | 65,843,648.00   | 30,222,187.17   | 45.90%         | 55,067,001.44   | (24,844,814.27)     | -45.12%             |
| Local Sources                                             | 3400    | 281,981,274.00  | 281,981,274.00  | 68,012,812.91   | 24.12%         | 63,303,896.99   | 4,708,915.92        | 7.44%               |
| Total Revenues                                            |         | 349,396,115.00  | 349,396,115.00  | 98,930,064.75   | 28.31%         | 118,818,235.13  | (19,888,170.38)     | -16.74%             |
| EXPENDITURES                                              |         |                 |                 |                 |                |                 |                     |                     |
| Current:                                                  |         |                 |                 |                 |                |                 |                     |                     |
| Instruction                                               | 5000    | 247,129,717.00  | 247,129,717.00  | 75,303,521.98   | 30.47%         | 83,104,074.93   | (7,800,552.95)      | -9.39%              |
| Pupil Personnel Services                                  | 6100    | 24,673,647.00   | 24,673,647.00   | 6,858,084.41    | 27.80%         | 7,974,074.00    | (1,115,989.59)      | -14.00%             |
| Instructional Media Services                              | 6200    | 5,790,106.00    | 5,790,106.00    | 1,656,415.11    | 28.61%         | 2,245,263.22    | (588,848.11)        | -26.23%             |
| Instruction and Curriculum Development Services           | 6300    | 3,052,582.00    | 3,052,582.00    | 907,746.84      | 29.74%         | 1,420,094.86    | (512,348.02)        | -36.08%             |
| Instructional Staff Training Services                     | 6400    | 4,058,518.00    | 4,058,518.00    | 412,655.30      | 10.17%         | 1,376,213.12    | (963,557.82)        | -70.02%             |
| Instruction Related Technolgy                             | 6500    | 1,815,801.00    | 1,815,801.00    | 620,291.38      | 34.16%         | 967,984.97      | (347,693.59)        | -35.92%             |
| Board                                                     | 7100    | 1,428,027.00    | 1,428,027.00    | 785,029.07      | 54.97%         | 461,887.52      | 323,141.55          | 69.96%              |
| General Administration                                    | 7200    | 1,919,157.00    | 1,919,157.00    | 818,182.77      | 42.63%         | 757,093.70      | 61,089.07           | 8.07%               |
| School Administration                                     | 7300    | 17,998,270.00   | 17,998,270.00   | 6,615,126.79    | 36.75%         | 6,993,831.42    | (378,704.63)        | -5.41%              |
| Facilities Acquisition and Construction                   | 7410    | 9,893.00        | 9,893.00        |                 | 0.00%          |                 | 0.00                | 100.00%             |
| Fiscal Services                                           | 7500    | 2,170,541.00    | 2,170,541.00    | 860,982.63      | 39.67%         | 972,016.02      | (111,033.39)        | -11.42%             |
| Food Services                                             | 7600    | 14,338.00       | 14,338.00       | 13,451.93       | 93.82%         |                 | 13,451.93           |                     |
| Central Services                                          | 7700    | 6,397,940.00    | 6,397,940.00    | 2,262,952.43    | 35.37%         | 2,566,806.52    | (303,854.09)        | -11.84%             |
| Pupil Transportation Services                             | 7800    | 16,859,024.00   | 16,859,024.00   | 5,568,277.44    | 33.03%         | 6,356,320.79    | (788,043.35)        | -12.40%             |
| Operation of Plant                                        | 7900    | 34,907,887.00   | 34,907,887.00   | 13,540,845.50   | 38.79%         | 13,897,142.01   | (356,296.51)        | -2.56%              |
| Maintenance of Plant                                      | 8100    | 17,328,399.00   | 17,328,399.00   | 7,452,582.20    | 43.01%         | 7,310,608.63    | 141,973.57          | 1.94%               |
| Administrative Tech Services                              | 8200    | 1,983,380.00    | 1,983,380.00    | 1,059,498.30    | 53.42%         | 890,555.63      | 168,942.67          | 18.97%              |
| Community Services                                        | 9100    | 1,100,320.00    | 1,100,320.00    | 346,336.98      | 31.48%         | 370,778.42      | (24,441.44)         | -6.59%              |
| Debt Service                                              | 9200    |                 |                 |                 |                |                 | 0.00                |                     |
| Total Expenditures                                        |         | 388,637,547.00  | 388,637,547.00  | 125,081,981.06  | 32.18%         | 137,664,745.76  | (12,582,764.70)     | -9.14%              |
| Excess (Deficiency) of Revenues Over (Under) Expenditures |         | (39,241,432.00) | (39,241,432.00) | (26,151,916.31) | 66.64%         | (18,846,510.63) | (7,305,405.68)      | 38.76%              |
| OTHER FINANCING SOURCES (USES)                            |         |                 |                 |                 |                |                 |                     |                     |
| Other Financing Sources                                   | 3700    |                 |                 | 2,944.00        |                | 5,101.35        | (2,157.35)          | -42.29%             |
| Transfers In                                              | 3600    | 22,103,557.00   | 22,103,557.00   | 4,690,904.15    | 21.22%         | 5,032,583.58    | (341,679.43)        | -6.79%              |
| Transfers Out                                             | 9700    | (665,181.00)    | (665,181.00)    |                 | 0.00%          |                 | 0.00                |                     |
| <b>Total Other Financing Sources (Uses)</b>               |         | 21,438,376.00   | 21,438,376.00   | 4,693,848.15    | 21.89%         | 5,037,684.93    | (343,836.78)        | -6.83%              |
| Net Change in Fund Balances                               |         | (17,803,056.00) | (17,803,056.00) | (21,458,068.16) |                | (13,808,825.70) | (7,649,242.46)      | 55.39%              |
| Fund Balances, Prior Year                                 | 2800    | 58,912,680.00   | 58,912,680.00   | 59,030,875.00   |                | 61,954,052.65   | (2,923,177.65)      | -4.72%              |
| Adjustment to Fund Balances                               | 2891    | 118,195.00      | 118,195.00      |                 |                |                 |                     |                     |
| Fund Balances, Current Year                               | 2700    | 41,227,819.00   | 41,227,819.00   | 37,572,806.84   | 91.13%         | 48,145,226.95   | (10,572,420.11)     | -21.96%             |