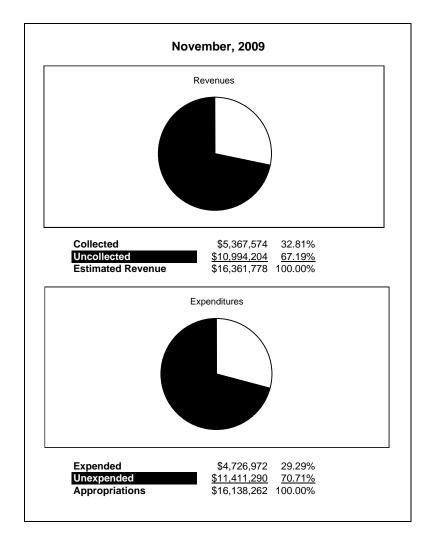

|                                                          |         | Food Service  |               |              |                |              |                     |                     |  |  |  |
|----------------------------------------------------------|---------|---------------|---------------|--------------|----------------|--------------|---------------------|---------------------|--|--|--|
| The School District of Sarasota County, FL               |         |               |               |              |                |              |                     |                     |  |  |  |
| Revenue & Expenditures - Budget And Actual               | Account | Budgeted      | Amounts       | Actual       | Percentage of  | Prior YTD    | Differnece          | %                   |  |  |  |
| November 30, 2009                                        | Number  | Original      | Current       | Amounts      | Current Budget | Actual       | Increase/(Decrease) | Increase/(Decrease) |  |  |  |
| REVENUES                                                 |         |               |               |              |                |              |                     |                     |  |  |  |
| Federal Direct                                           | 3100    |               |               |              |                |              |                     |                     |  |  |  |
| Federal Through State                                    | 3200    | 8,581,160.00  | 8,581,160.00  | 2,652,620.43 | 30.91%         | 2,402,845.87 | 249,774.56          | 10.39%              |  |  |  |
| State Sources                                            | 3300    | 158,361.00    | 158,361.00    | 50,324.00    | 31.78%         | 62,020.80    | (11,696.80)         | -18.86%             |  |  |  |
| Local Sources                                            | 3400    | 7,622,257.00  | 7,622,257.00  | 2,664,629.36 | 34.96%         | 3,137,962.61 | (473,333.25)        | -15.08%             |  |  |  |
| Total Revenues                                           |         | 16,361,778.00 | 16,361,778.00 | 5,367,573.79 | 32.81%         | 5,602,829.28 | (235,255.49)        | -4.20%              |  |  |  |
| EXPENDITURES                                             |         |               |               |              |                |              |                     |                     |  |  |  |
| Current:                                                 |         |               |               |              |                |              |                     |                     |  |  |  |
| Instruction                                              | 5000    |               |               |              |                |              |                     |                     |  |  |  |
| Pupil Personnel Services                                 | 6100    |               |               |              |                |              |                     |                     |  |  |  |
| Instructional Media Services                             | 6200    |               |               |              |                |              |                     |                     |  |  |  |
| Instruction and Curriculum Development Services          | 6300    |               |               |              |                |              |                     |                     |  |  |  |
| Instructional Staff Training Services                    | 6400    |               |               |              |                |              |                     |                     |  |  |  |
| Instruction Related Technolgy                            | 6500    |               |               |              |                |              |                     |                     |  |  |  |
| Board                                                    | 7100    |               |               |              |                |              |                     |                     |  |  |  |
| General Administration                                   | 7200    |               |               |              |                |              |                     |                     |  |  |  |
| School Administration                                    | 7300    |               |               |              |                |              |                     |                     |  |  |  |
| Facilities Acquisition and Construction                  | 7410    |               |               |              |                |              |                     |                     |  |  |  |
| Fiscal Services                                          | 7500    |               |               |              |                |              |                     |                     |  |  |  |
| Food Services                                            | 7600    | 16,138,262.00 | 16,138,262.00 | 4,726,971.72 | 29.29%         | 6,091,753.97 | (1,364,782.25)      | -22.40%             |  |  |  |
| Central Services                                         | 7700    |               |               |              |                |              |                     |                     |  |  |  |
| Pupil Transportation Services                            | 7800    |               |               |              |                |              |                     |                     |  |  |  |
| Operation of Plant                                       | 7900    |               |               |              |                |              |                     |                     |  |  |  |
| Maintenance of Plant                                     | 8100    |               |               |              |                |              |                     |                     |  |  |  |
| Administrative Tech Services                             | 8200    |               |               |              |                |              |                     |                     |  |  |  |
| Community Services                                       | 9100    |               |               |              |                |              |                     |                     |  |  |  |
| Debt Service                                             | 9200    |               |               |              |                |              |                     |                     |  |  |  |
| Total Expenditures                                       |         | 16,138,262.00 | 16,138,262.00 | 4,726,971.72 | 29.29%         | 6,091,753.97 | (1,364,782.25)      | -22.40%             |  |  |  |
| Excess (Deficiency) of Revenues Over (Under) Expenditure | s       | 223,516.00    | 223,516.00    | 640,602.07   | 286.60%        | (488,924.69) | 1,129,526.76        | -231.02%            |  |  |  |
| OTHER FINANCING SOURCES (USES)                           |         |               |               |              |                |              |                     |                     |  |  |  |
| Long-term Debt Proceeds & Sales of Capital Assets        | 3700    |               |               |              |                |              | 0.00                |                     |  |  |  |
| Transfers In                                             | 3600    |               |               |              |                |              | 0.00                |                     |  |  |  |
| Transfers Out                                            | 9700    |               |               |              |                |              | 0.00                |                     |  |  |  |
| Total Other Financing Sources (Uses)                     |         | 0.00          | 0.00          | 0.00         |                | 0.00         | 0.00                |                     |  |  |  |
| Net Change in Fund Balances                              | 1       | 223,516.00    | 223,516.00    | 640,602.07   |                | (488,924.69) | 1,129,526.76        | -231.02%            |  |  |  |
| Fund Balances, Prior Year                                | 2800    | 851,488.00    | 851,488.00    | 851,488.96   |                | 727,749,21   | 123,739.75          | 17.00%              |  |  |  |
| Adjustment to Fund Balances                              | 2891    | ,             | 222,122700    | ,,           |                | ,            | ,. 57110            | 2710070             |  |  |  |
| Fund Balances, Current Year                              | 2700    | 1.075.004.00  | 1.075.004.00  | 1.492.091.03 |                | 238.824.52   | 1,253,266,51        | 524.76%             |  |  |  |