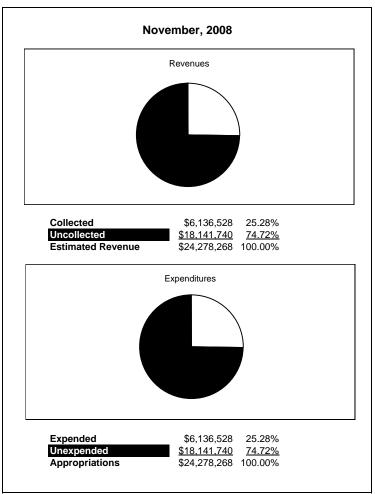

|                                                           |         | General Fund    |                 |                 |                |                 |                     |                     |
|-----------------------------------------------------------|---------|-----------------|-----------------|-----------------|----------------|-----------------|---------------------|---------------------|
| The School District of Sarasota County, FL                |         |                 |                 |                 |                |                 |                     |                     |
| Revenue & Expenditures - Budget And Actual                | Account |                 | Amounts         | Actual          | Percentage of  | Prior YTD       | Differnece          | %                   |
| November 30, 2009                                         | Number  | Original        | Current         | Amounts         | Current Budget | Actual          | Increase/(Decrease) | Increase/(Decrease) |
| REVENUES                                                  |         |                 |                 |                 |                |                 |                     |                     |
| Federal Direct                                            | 3100    | 328,167.00      | 328,167.00      | 92,956.58       | 28.33%         | 93,159.00       | (202.42)            | -0.22%              |
| Federal Through State                                     | 3200    | 1,243,026.00    | 1,243,026.00    | 602,108.09      | 48.44%         | 354,177.70      | 247,930.39          | 70.00%              |
| State Sources                                             | 3300    | 65,843,648.00   | 65,843,648.00   | 30,222,187.17   | 45.90%         | 55,067,001.44   | (24,844,814.27)     | -45.12%             |
| Local Sources                                             | 3400    | 281,981,274.00  | 281,981,274.00  | 68,012,812.91   | 24.12%         | 63,303,896.99   | 4,708,915.92        | 7.44%               |
| Total Revenues                                            |         | 349,396,115.00  | 349,396,115.00  | 98,930,064.75   | 28.31%         | 118,818,235.13  | (19,888,170.38)     | -16.74%             |
| EXPENDITURES                                              |         |                 |                 |                 |                |                 |                     |                     |
| Current:                                                  |         |                 |                 |                 |                |                 |                     |                     |
| Instruction                                               | 5000    | 247,129,717.00  | 247,129,717.00  | 75,303,521.98   | 30.47%         | 83,104,074.93   | (7,800,552.95)      | -9.39%              |
| Pupil Personnel Services                                  | 6100    | 24,673,647.00   | 24,673,647.00   | 6,858,084.41    | 27.80%         | 7,974,074.00    | (1,115,989.59)      | -14.00%             |
| Instructional Media Services                              | 6200    | 5,790,106.00    | 5,790,106.00    | 1,656,415.11    | 28.61%         | 2,245,263.22    | (588,848.11)        | -26.23%             |
| Instruction and Curriculum Development Services           | 6300    | 3,052,582.00    | 3,052,582.00    | 907,746.84      | 29.74%         | 1,420,094.86    | (512,348.02)        | -36.08%             |
| Instructional Staff Training Services                     | 6400    | 4,058,518.00    | 4,058,518.00    | 412,655.30      | 10.17%         | 1,376,213.12    | (963,557.82)        | -70.02%             |
| Instruction Related Technolgy                             | 6500    | 1,815,801.00    | 1,815,801.00    | 620,291.38      | 34.16%         | 967,984.97      | (347,693.59)        | -35.92%             |
| Board                                                     | 7100    | 1,428,027.00    | 1,428,027.00    | 785,029.07      | 54.97%         | 461,887.52      | 323,141.55          | 69.96%              |
| General Administration                                    | 7200    | 1,919,157.00    | 1,919,157.00    | 818,182.77      | 42.63%         | 757,093.70      | 61,089.07           | 8.07%               |
| School Administration                                     | 7300    | 17,998,270.00   | 17,998,270.00   | 6,615,126.79    | 36.75%         | 6,993,831.42    | (378,704.63)        | -5.41%              |
| Facilities Acquisition and Construction                   | 7410    | 9,893.00        | 9,893.00        |                 | 0.00%          |                 | 0.00                | 100.00%             |
| Fiscal Services                                           | 7500    | 2,170,541.00    | 2,170,541.00    | 860,982.63      | 39.67%         | 972,016.02      | (111,033.39)        | -11.42%             |
| Food Services                                             | 7600    | 14,338.00       | 14,338.00       | 13,451.93       | 93.82%         |                 | 13,451.93           |                     |
| Central Services                                          | 7700    | 6,397,940.00    | 6,397,940.00    | 2,262,952.43    | 35.37%         | 2,566,806.52    | (303,854.09)        | -11.84%             |
| Pupil Transportation Services                             | 7800    | 16,859,024.00   | 16,859,024.00   | 5,568,277.44    | 33.03%         | 6,356,320.79    | (788,043.35)        | -12.40%             |
| Operation of Plant                                        | 7900    | 34,907,887.00   | 34,907,887.00   | 13,540,845.50   | 38.79%         | 13,897,142.01   | (356,296.51)        | -2.56%              |
| Maintenance of Plant                                      | 8100    | 17,328,399.00   | 17,328,399.00   | 7,452,582.20    | 43.01%         | 7,310,608.63    | 141,973.57          | 1.94%               |
| Administrative Tech Services                              | 8200    | 1,983,380.00    | 1,983,380.00    | 1,059,498.30    | 53.42%         | 890,555.63      | 168,942.67          | 18.97%              |
| Community Services                                        | 9100    | 1,100,320.00    | 1,100,320.00    | 346,336.98      | 31.48%         | 370,778.42      | (24,441.44)         | -6.59%              |
| Debt Service                                              | 9200    |                 |                 |                 |                |                 | 0.00                |                     |
| Total Expenditures                                        |         | 388,637,547.00  | 388,637,547.00  | 125,081,981.06  | 32.18%         | 137,664,745.76  | (12,582,764.70)     | -9.14%              |
| Excess (Deficiency) of Revenues Over (Under) Expenditures |         | (39,241,432.00) | (39,241,432.00) | (26,151,916.31) | 66.64%         | (18,846,510.63) | (7,305,405.68)      | 38.76%              |
| OTHER FINANCING SOURCES (USES)                            |         |                 |                 |                 |                |                 |                     |                     |
| Other Financing Sources                                   | 3700    |                 |                 | 2,944.00        |                | 5,101.35        | (2,157.35)          | -42.29%             |
| Transfers In                                              | 3600    | 22,103,557.00   | 22,103,557.00   | 4,690,904.15    | 21.22%         | 5,032,583.58    | (341,679.43)        | -6.79%              |
| Transfers Out                                             | 9700    | (665,181.00)    | (665,181.00)    |                 | 0.00%          |                 | 0.00                |                     |
| <b>Total Other Financing Sources (Uses)</b>               |         | 21,438,376.00   | 21,438,376.00   | 4,693,848.15    | 21.89%         | 5,037,684.93    | (343,836.78)        | -6.83%              |
| Net Change in Fund Balances                               |         | (17,803,056.00) | (17,803,056.00) | (21,458,068.16) |                | (13,808,825.70) | (7,649,242.46)      | 55.39%              |
| Fund Balances, Prior Year                                 | 2800    | 58,912,680.00   | 58,912,680.00   | 59,030,875.00   |                | 61,954,052.65   | (2,923,177.65)      | -4.72%              |
| Adjustment to Fund Balances                               | 2891    | 118,195.00      | 118,195.00      |                 |                |                 |                     |                     |
| Fund Balances, Current Year                               | 2700    | 41,227,819.00   | 41,227,819.00   | 37,572,806.84   | 91.13%         | 48,145,226.95   | (10,572,420.11)     | -21.96%             |