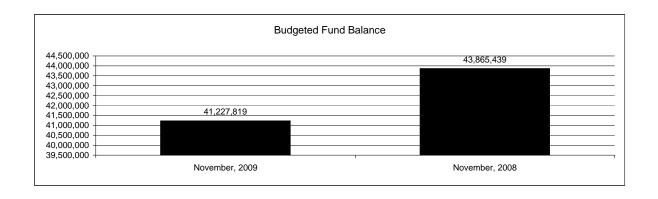

|                                                           |         | General Fund    |                 |                 |                |                 |                     |                     |
|-----------------------------------------------------------|---------|-----------------|-----------------|-----------------|----------------|-----------------|---------------------|---------------------|
| The School District of Sarasota County, FL                |         |                 |                 |                 |                |                 |                     |                     |
| Revenue & Expenditures - Budget And Actual                | Account |                 | Amounts         | Actual          | Percentage of  | Prior YTD       | Differnece          | %                   |
| November 30, 2009                                         | Number  | Original        | Current         | Amounts         | Current Budget | Actual          | Increase/(Decrease) | Increase/(Decrease) |
| REVENUES                                                  |         |                 |                 |                 |                |                 |                     |                     |
| Federal Direct                                            | 3100    | 328,167.00      | 328,167.00      | 92,956.58       | 28.33%         | 93,159.00       | (202.42)            | -0.22%              |
| Federal Through State                                     | 3200    | 1,243,026.00    | 1,243,026.00    | 602,108.09      | 48.44%         | 354,177.70      | 247,930.39          | 70.00%              |
| State Sources                                             | 3300    | 65,843,648.00   | 65,843,648.00   | 30,222,187.17   | 45.90%         | 55,067,001.44   | (24,844,814.27)     | -45.12%             |
| Local Sources                                             | 3400    | 281,981,274.00  | 281,981,274.00  | 68,012,812.91   | 24.12%         | 63,303,896.99   | 4,708,915.92        | 7.44%               |
| Total Revenues                                            |         | 349,396,115.00  | 349,396,115.00  | 98,930,064.75   | 28.31%         | 118,818,235.13  | (19,888,170.38)     | -16.74%             |
| EXPENDITURES                                              |         |                 |                 |                 |                |                 |                     |                     |
| Current:                                                  |         |                 |                 |                 |                |                 |                     |                     |
| Instruction                                               | 5000    | 247,129,717.00  | 247,129,717.00  | 75,303,521.98   | 30.47%         | 83,104,074.93   | (7,800,552.95)      | -9.39%              |
| Pupil Personnel Services                                  | 6100    | 24,673,647.00   | 24,673,647.00   | 6,858,084.41    | 27.80%         | 7,974,074.00    | (1,115,989.59)      | -14.00%             |
| Instructional Media Services                              | 6200    | 5,790,106.00    | 5,790,106.00    | 1,656,415.11    | 28.61%         | 2,245,263.22    | (588,848.11)        | -26.23%             |
| Instruction and Curriculum Development Services           | 6300    | 3,052,582.00    | 3,052,582.00    | 907,746.84      | 29.74%         | 1,420,094.86    | (512,348.02)        | -36.08%             |
| Instructional Staff Training Services                     | 6400    | 4,058,518.00    | 4,058,518.00    | 412,655.30      | 10.17%         | 1,376,213.12    | (963,557.82)        | -70.02%             |
| Instruction Related Technolgy                             | 6500    | 1,815,801.00    | 1,815,801.00    | 620,291.38      | 34.16%         | 967,984.97      | (347,693.59)        | -35.92%             |
| Board                                                     | 7100    | 1,428,027.00    | 1,428,027.00    | 785,029.07      | 54.97%         | 461,887.52      | 323,141.55          | 69.96%              |
| General Administration                                    | 7200    | 1,919,157.00    | 1,919,157.00    | 818,182.77      | 42.63%         | 757,093.70      | 61,089.07           | 8.07%               |
| School Administration                                     | 7300    | 17,998,270.00   | 17,998,270.00   | 6,615,126.79    | 36.75%         | 6,993,831.42    | (378,704.63)        | -5.41%              |
| Facilities Acquisition and Construction                   | 7410    | 9,893.00        | 9,893.00        |                 | 0.00%          |                 | 0.00                | 100.00%             |
| Fiscal Services                                           | 7500    | 2,170,541.00    | 2,170,541.00    | 860,982.63      | 39.67%         | 972,016.02      | (111,033.39)        | -11.42%             |
| Food Services                                             | 7600    | 14,338.00       | 14,338.00       | 13,451.93       | 93.82%         |                 | 13,451.93           |                     |
| Central Services                                          | 7700    | 6,397,940.00    | 6,397,940.00    | 2,262,952.43    | 35.37%         | 2,566,806.52    | (303,854.09)        | -11.84%             |
| Pupil Transportation Services                             | 7800    | 16,859,024.00   | 16,859,024.00   | 5,568,277.44    | 33.03%         | 6,356,320.79    | (788,043.35)        | -12.40%             |
| Operation of Plant                                        | 7900    | 34,907,887.00   | 34,907,887.00   | 13,540,845.50   | 38.79%         | 13,897,142.01   | (356,296.51)        | -2.56%              |
| Maintenance of Plant                                      | 8100    | 17,328,399.00   | 17,328,399.00   | 7,452,582.20    | 43.01%         | 7,310,608.63    | 141,973.57          | 1.94%               |
| Administrative Tech Services                              | 8200    | 1,983,380.00    | 1,983,380.00    | 1,059,498.30    | 53.42%         | 890,555.63      | 168,942.67          | 18.97%              |
| Community Services                                        | 9100    | 1,100,320.00    | 1,100,320.00    | 346,336.98      | 31.48%         | 370,778.42      | (24,441.44)         | -6.59%              |
| Debt Service                                              | 9200    |                 |                 |                 |                |                 | 0.00                |                     |
| Total Expenditures                                        |         | 388,637,547.00  | 388,637,547.00  | 125,081,981.06  | 32.18%         | 137,664,745.76  | (12,582,764.70)     | -9.14%              |
| Excess (Deficiency) of Revenues Over (Under) Expenditures |         | (39,241,432.00) | (39,241,432.00) | (26,151,916.31) | 66.64%         | (18,846,510.63) | (7,305,405.68)      | 38.76%              |
| OTHER FINANCING SOURCES (USES)                            |         |                 |                 |                 |                |                 |                     |                     |
| Other Financing Sources                                   | 3700    |                 |                 | 2,944.00        |                | 5,101.35        | (2,157.35)          | -42.29%             |
| Transfers In                                              | 3600    | 22,103,557.00   | 22,103,557.00   | 4,690,904.15    | 21.22%         | 5,032,583.58    | (341,679.43)        | -6.79%              |
| Transfers Out                                             | 9700    | (665,181.00)    | (665,181.00)    |                 | 0.00%          |                 | 0.00                |                     |
| <b>Total Other Financing Sources (Uses)</b>               |         | 21,438,376.00   | 21,438,376.00   | 4,693,848.15    | 21.89%         | 5,037,684.93    | (343,836.78)        | -6.83%              |
| Net Change in Fund Balances                               |         | (17,803,056.00) | (17,803,056.00) | (21,458,068.16) |                | (13,808,825.70) | (7,649,242.46)      | 55.39%              |
| Fund Balances, Prior Year                                 | 2800    | 58,912,680.00   | 58,912,680.00   | 59,030,875.00   |                | 61,954,052.65   | (2,923,177.65)      | -4.72%              |
| Adjustment to Fund Balances                               | 2891    | 118,195.00      | 118,195.00      |                 |                |                 |                     |                     |
| Fund Balances, Current Year                               | 2700    | 41,227,819.00   | 41,227,819.00   | 37,572,806.84   | 91.13%         | 48,145,226.95   | (10,572,420.11)     | -21.96%             |